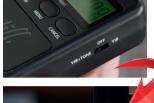

## TEST SET:

a) Move switch to VIB+TONE b) Walk in front of motion sensor on wall in W.C. The pager should then been and vibrate

### PAGER

- a) Move switch to VIB+TONE
- \*\* SENSOR NOW ACTIVE

### PAGER

- a) Pager will alarm when patient moves.
- b) Switch pager OFF and attend to patient.